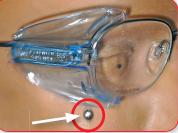

area to maximize protective coverage.

Aye Mate

- Certified Compliant by 3<sup>rd</sup> party independent testing.
- SafetyWing<sup>™</sup> protects orbital area from lacerations and fractures.
- Engineered to easily adjust and attach to small-medium and large frames.
- Optional Comfort Cushions absorb
- Greatly reduce foreign body injuries.
- Molded from impact resistant Polycarbonate.
- Affords UV protection up to 380 nanometers.