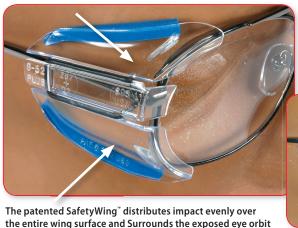

area to maximize protective coverage.

Aye Mate

- Certified Compliant by 3<sup>rd</sup> party independent testing.
- SafetyWing<sup>™</sup> protects orbital area from lacerations and fractures.
- Engineered to easily adjust and attach to small-medium and large frames.
- Optional Comfort Cushions absorb
- Greatly reduce foreign body injuries.
- Molded from impact resistant Polycarbonate.
- Affords UV protection up to 380 nanometers.