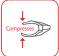

area to maximize protective coverage.

Aye Mate

- Certified Compliant by 3<sup>rd</sup> party independent testing.
- SafetyWing<sup>™</sup> protects orbital area from lacerations and fractures.
- Engineered to easily adjust and attach to small-medium and large frames.
- Optional Comfort Cushions absorb
- Greatly reduce foreign body injuries.
- Molded from impact resistant Polycarbonate.
- Affords UV protection up to 380 nanometers.