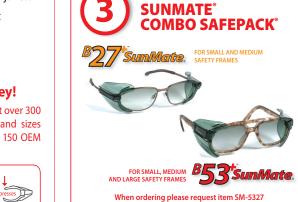

## **Save Time and Money!**

Our SideWear" Shield design will fit over 300 safety frames of various shapes and sizes and can easily replace more than 150 OEM sideshields!

• The SUNMATE' COMBO SAFEPACK" PLUS" conveniently contains 10 pairs of B-53+"PLUS" units and 10 pairs of B-53+"PLUS" units. This selection provides for superior fitting capability on the very smallest to the largest metal or plastic safety frames. 10 units of the CC-26 Comfort Cushions are included for your use in customization to obtain optimal facial fit.