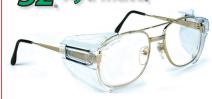

area to maximize protective coverage.

Aye Mate

- Certified Compliant by 3<sup>rd</sup> party independent testing.
- SafetyWing<sup>™</sup> protects orbital area from lacerations and fractures.
- Engineered to easily adjust and attach to small-medium and large frames.
- Optional Comfort Cushions absorb
- Greatly reduce foreign body injuries.
- Molded from impact resistant Polycarbonate.
- Affords UV protection up to 380 nanometers.