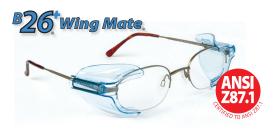

<sup>B</sup>52<sup>†</sup>Aye Mate.

B-52+° PLUS™ PACK

Also available B-26+° PLUS™ PACK

When ordering please request item B-52+ PLUS or B-26+ PLUS

• The B-52+ PLUS" PACK contains **20 pairs of the new B-52+ PLUS** for minimal inventory maintenance. 10 units of CC-26 Comfort Cushions are included which permits customization for closer facial conformity when used in air born particulate hazard areas. **Also Available B-26+ PLUS PACK.** 