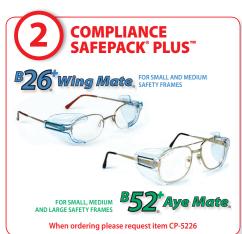

• The COMPLIANCE SAFEPACK' PLUS" conveniently contains 10 pairs of B-52+" PLUS" units and 10 pairs of B-26+" PLUS" units. This selection provides for superior fitting capability on the very smallest to the largest metal or plastic safety frames. 10 units of the CC-26 Comfort Cushions are included for your use in customization to obtain optimal facial fit.