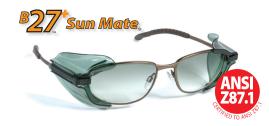

## SIMPLY A MATTER OF CHOICE

Choose the convenient packaging that best meets your requirements.

Below: A B-26+\* SideShield succesfully deflecting a 1/4 inch steel ball at 150 fps (102 mph) during testing.

area to maximize protective coverage.

Aye Mate

- Certified Compliant by 3<sup>rd</sup> party independent testing.
- SafetyWing<sup>™</sup> protects orbital area from lacerations and fractures.
- Engineered to easily adjust and attach to small-medium and large frames.
- Optional Comfort Cushions absorb
- Greatly reduce foreign body injuries.
- Molded from impact resistant Polycarbonate.
- Affords UV protection up to 380 nanometers.